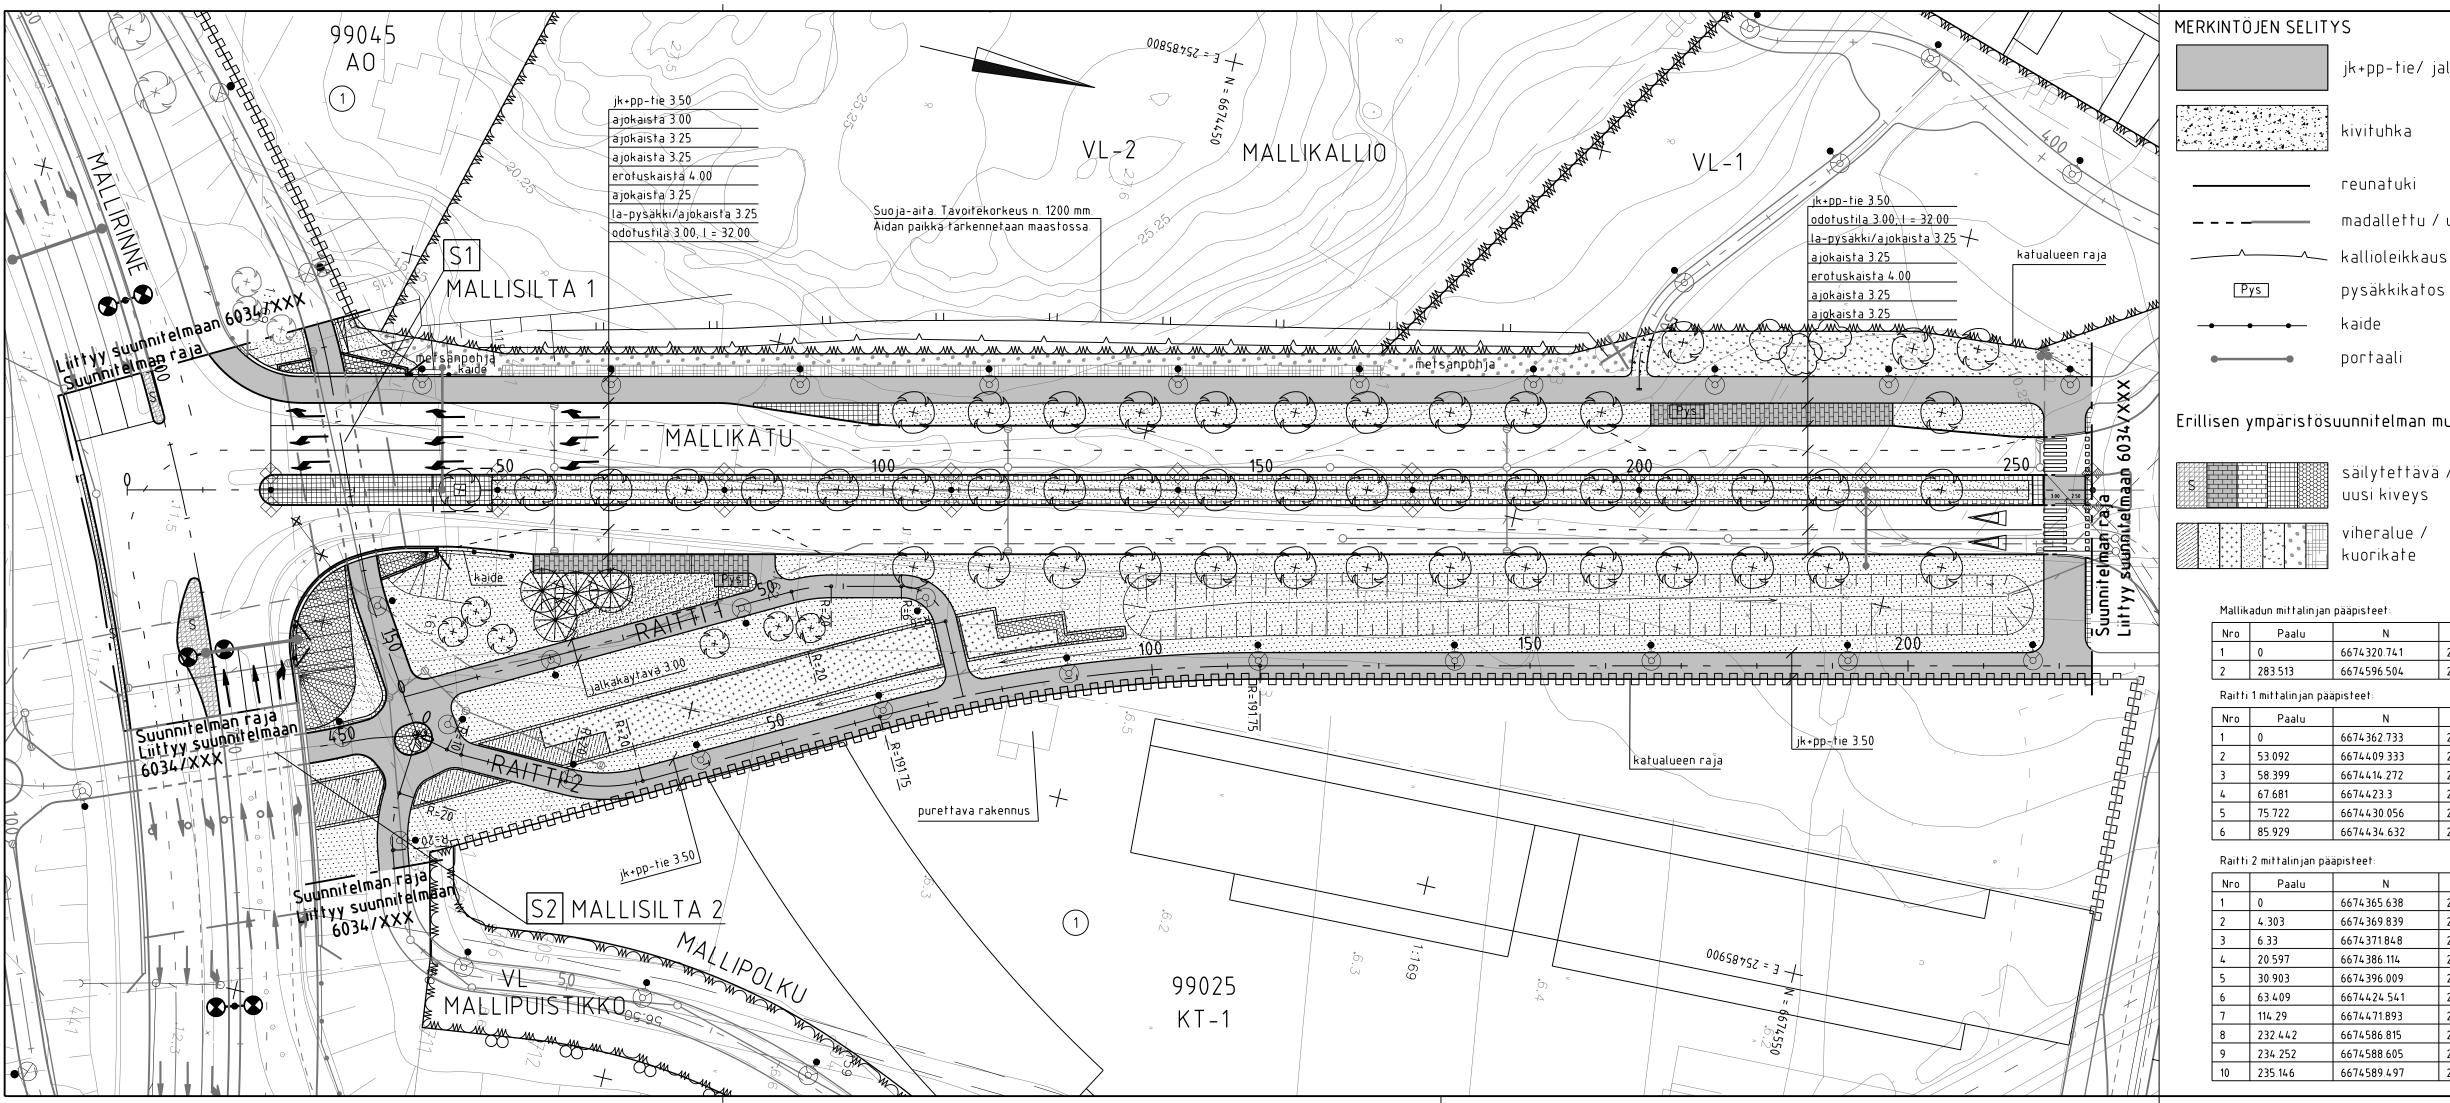

jk+pp-tie/ jalkakäytävä

- reunatuki
- — — — madallettu / upotettu reunatuki

  - pysäkkikatos
  - kaide
  - portaali

## Erillisen ympäristösuunnitelman mukaisesti

## säilytettävä / uusi kiveys

viheralue /

kuorikate

# $\langle X \rangle$

| Ν           | E            | Säde |
|-------------|--------------|------|
| 6674320.741 | 25485889     |      |
| 6674596.504 | 25485823.164 |      |

| Ν           | E            | Säde |
|-------------|--------------|------|
| 6674362.733 | 25485907.117 |      |
| 6674409.333 | 25485881.677 | 20   |
| 6674414.272 | 25485879.779 |      |
| 6674423.3   | 25485877.623 | 6    |
| 6674430.056 | 25485880.769 |      |
| 6674434.632 | 25485889.893 |      |

| 10p.0+22. |             |              |        |  |  |
|-----------|-------------|--------------|--------|--|--|
|           | Ν           | E            | Säde   |  |  |
|           | 6674365.638 | 25485911.65  |        |  |  |
|           | 6674369.839 | 25485912.582 | - 10   |  |  |
|           | 6674371.848 | 25485912.818 |        |  |  |
|           | 6674386.114 | 25485913.041 | -20    |  |  |
|           | 6674396.009 | 25485910.598 |        |  |  |
|           | 6674424.541 | 25485895.022 | 191.75 |  |  |
|           | 6674471.893 | 25485876.817 |        |  |  |
|           | 6674586.815 | 25485849.38  | 10     |  |  |
|           | 6674588.605 | 25485849.121 |        |  |  |
|           | 6674589.497 | 25485849.073 |        |  |  |
|           |             |              |        |  |  |

mukaisesti:

säilytettävä / poistettava puu

istutettava puu

siirtolohkare ø

• valaisinpylväs

Erillisen valaistussuunnitelman