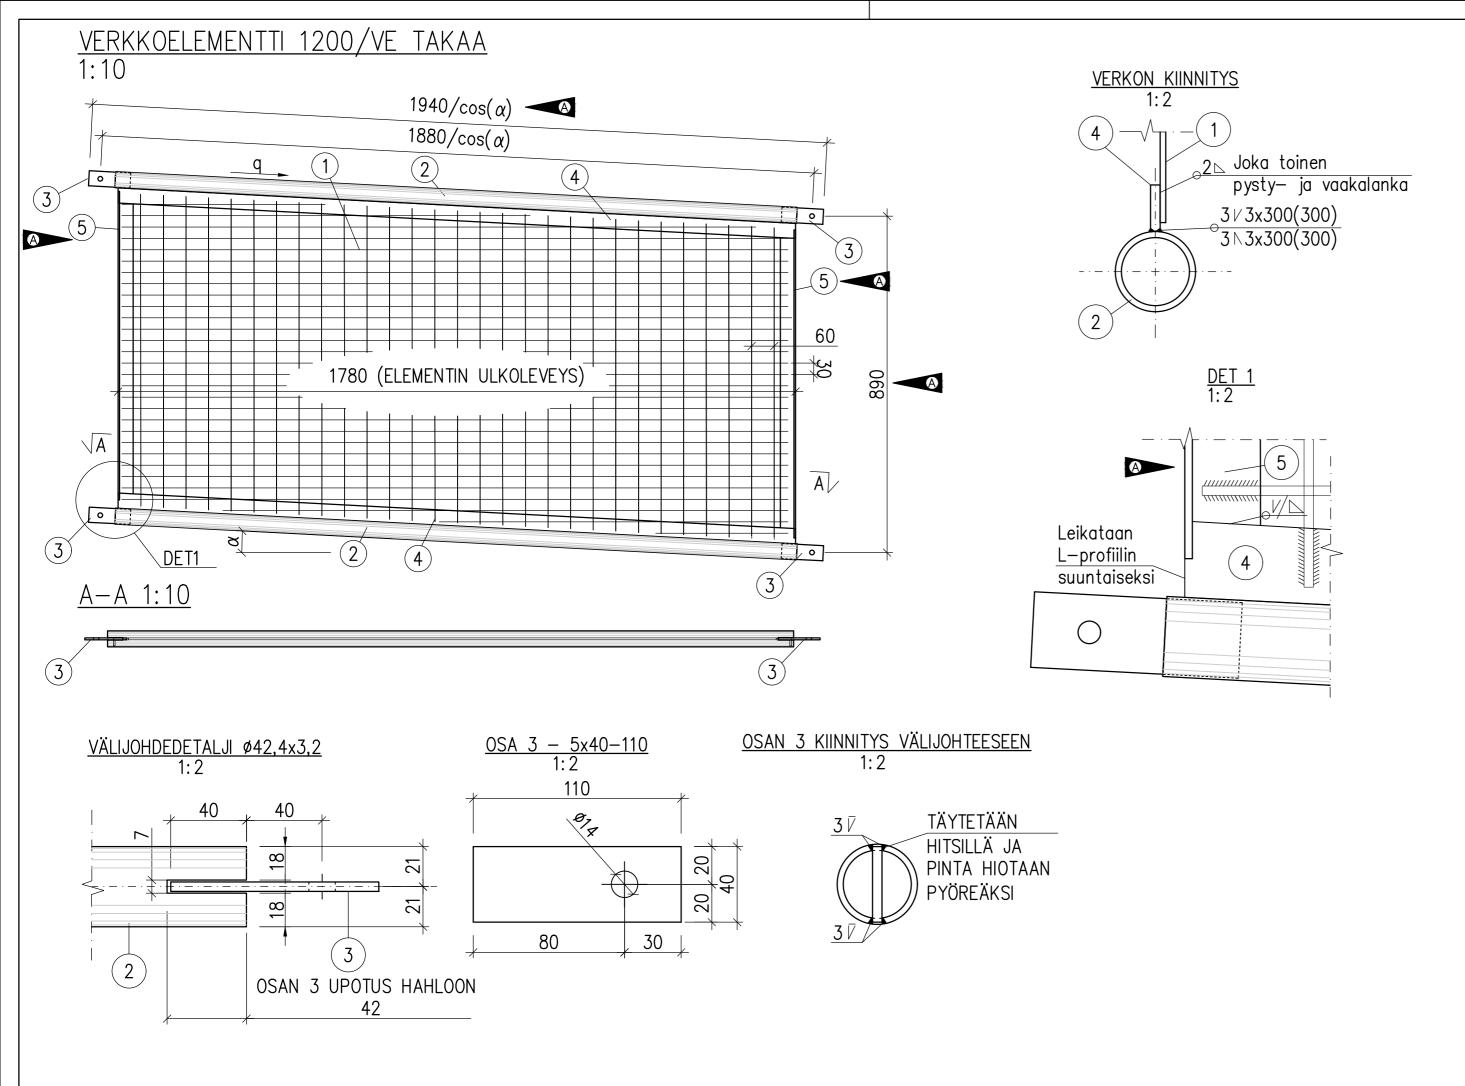

|          | OSA                      | NIMI JA MITAT                        | KPL | LAATU    | PAINO      |  |
|----------|--------------------------|--------------------------------------|-----|----------|------------|--|
| <b>A</b> | 1                        | HITSATTU VERKKO 60/30x5              | 1   | S355J2G3 | 8,0 kg/kpl |  |
|          | 2                        | VÄLIJOHDE Ø42,4x3,2-1800/cos(α)      | 2   | S355J2H  | 5,6 kg/kpl |  |
|          | 3                        | LATTATERÄS 5x40–110                  | 4   | S355J2G3 | 0,2 kg/kpl |  |
|          | 4                        | LATTATERÄS 5x40–1800/cos( $\alpha$ ) | 2   | S355J2G3 | 2,8 kg/kpl |  |
| <b>A</b> | 5                        | L-TERÄS L40x20x4                     | 2   | S235JR   | 2,0 kg/kpl |  |
| A        | ELEMENTIN PAINO ~29,6 kg |                                      |     |          |            |  |
|          |                          |                                      |     |          |            |  |

q = KALTEVUUSPROSENTTI $\alpha = KALTEVUUSKULMA$ 

KUUMASINKITTY HITSATTU VERKKO, ESIM. CRONVALL 60/30x5 TAI VASTAAVA

HITSATUN VERKON PYSTYLANGAT ASENNETAAN KAIDETOLPPIEN SUUNTAISESTI PYSTYSUORAAN

| с                     | Μ                                                                     | s                    |                                                                         | T/H S        | KAN                                                |  |
|-----------------------|-----------------------------------------------------------------------|----------------------|-------------------------------------------------------------------------|--------------|----------------------------------------------------|--|
| B                     | M                                                                     | S                    |                                                                         | T/H S        | KAN                                                |  |
| <b>*</b><br>22.1.2021 | VERKON SUUNTAMUUTOS J<br>MUUTOS                                       | A L-TERÄS- Pia Salmi | Pia Salmi<br>ESBO STAD<br>TEKNISKA CENTRALEN<br>GATU- OCH PARKPLANERING |              | KAN                                                |  |
| C es                  | ESPOON KAUPUNI<br>TEKNINEN KESKUS<br><b>KATU- JA VHERPALVELUT</b>     | TEKNISKA             |                                                                         |              | PIIRT.<br>SUUNN.<br>TARK.<br>23.5.2011 Sari Knuuti |  |
| ALUE                  | KAAVA                                                                 | KAUP.OSA             | KAUP.OSA                                                                |              | HYV.<br>23.5.2011 Heli Rautio<br>PPK<br>TELA       |  |
| NIMI                  | KEVYEN LII<br>Kaide                                                   | KENTEEN T            | YYPPI-                                                                  |              | NRO<br>KAN                                         |  |
|                       | VERKKOELEMEN                                                          | 1:20 1:10 1:2        |                                                                         |              |                                                    |  |
| AIHE                  | KALUSTE                                                               | NRO                  |                                                                         |              |                                                    |  |
| PIIR.<br>LAJI         | TYYPPIPIIRUSTU                                                        | 6436/827A            |                                                                         |              |                                                    |  |
| Ç                     | HSY Vesi<br>Ilmalankuja 2A<br>PL 300<br>HSY 00066 HSY<br>p.(09) 15611 | NRO                  | HYV.<br>TARK.<br>HYV.<br>TARK.                                          |              |                                                    |  |
| GT                    | Geotekniikka-<br>Yksikkö                                              | 1                    |                                                                         | 16.5.2011    |                                                    |  |
| SUUNN.                |                                                                       |                      | <sup>suunn.</sup> Pia Salmi                                             | Matti Mielon | en                                                 |  |
| TARK.                 |                                                                       | Jukka Kain           | ainulainen                                                              |              |                                                    |  |